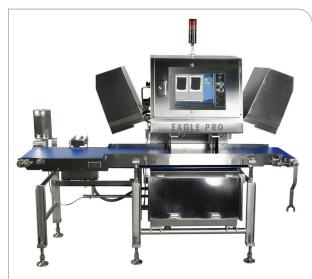

### **Eagle Pack 400 HC Solution**

- Sanitary system thrives in harsh wash-down environments with its improved robust construction designed to NAMI standards
- Energy efficient water-cooled heat exchanger helps minimize operating costs
- Interlocked hinged louvers and easy belt removal increases uptime by minimizing cleaning and maintenance time
- On-screen diagnostics and quality assurance traceability with our proven proprietary SimulTask™ PRO software ensures compliance with HACCP principles

#### Tagged Image 6lb Bag Chicken Nuggets

The heavy duty open conveyor design of the Pack 400 HC delivers fast belt removal and clear access to all surfaces for effective and quick cleaning.