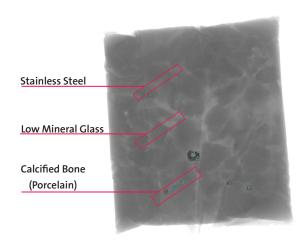

### **Application Specifications**

- 0.6 mm Sphere Stainless Steel
- 2.0 mm Sphere Low Mineral Glass
- 3.0 mm Sphere Calcified Bone (Porcelain)

#### X-ray Image