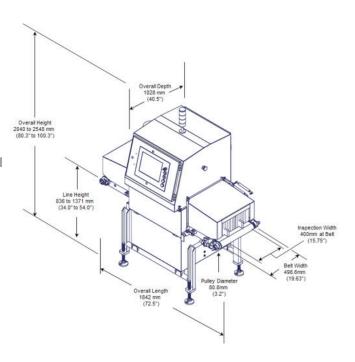

# Eagle™ Pack 400 HC

The Pack 400 HC is an energy-efficient x-ray inspection system designed for easy and efficient cleaning in the harsh wash-down environments of the packaged poultry industry, where daily sanitization of equipment is mandatory.

### The Eagle Solution

Built for harsh environments such as poultry plants, the Eagle<sup>™</sup> Pack 400 HC is the optimal solution for chicken bite and nugget manufacturers. Designed to inspect packaged foods, such as bags of uncooked chicken nugget or bites, the Pack 400 HC is able to inspect at speeds up to 203 FPM (62 MPM) with an IP69 rating.